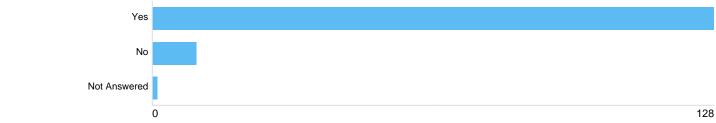

## is the code Somerset/LGA model

| Option       | Total P | ercent |
|--------------|---------|--------|
| Yes          | 128 9   | 2.09%  |
| No           | 10 7    | .19%   |
| Not Answered | 1 0     | .72%   |