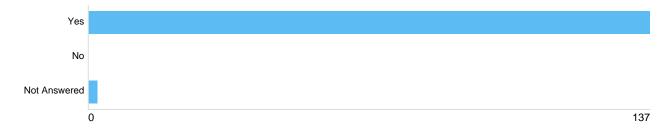

### adopted code

| Option       | Total | Percent |
|--------------|-------|---------|
| Yes          | 137   | 98.56%  |
| No           | 0     | 0.00%   |
| Not Answered | 2     | 1.44%   |